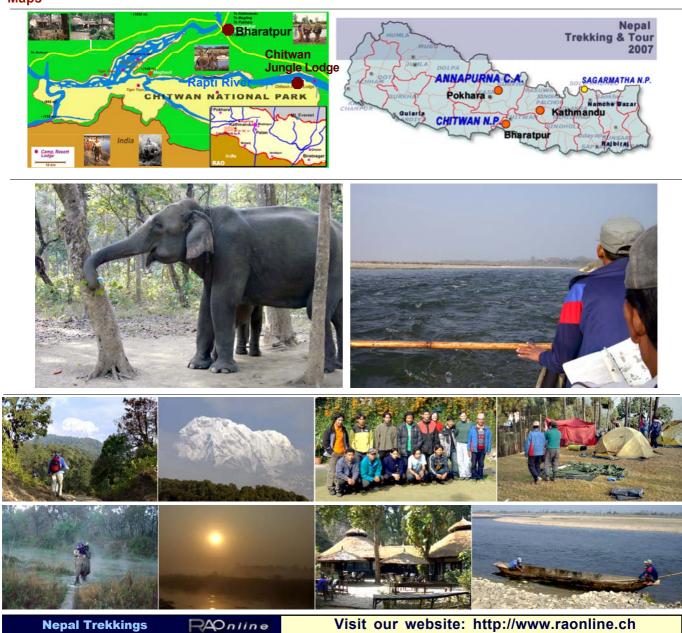

hotographs are required (4 photos in a total)

#### **Foreign Currency and Credit Cards**

Payment in hotels, travel agencies, and airlines are made in foreign exchange. Credit cards like American Express, Master and Visa are widely accepted at major hotels, shops, and restaurants in Pokhara and Kathmandu.

#### Foreign Currency Exchange 02 January 2007

| NPR   | USD   | SFR   | BTN  |
|-------|-------|-------|------|
| 100   | 1.5   | 1.7   | 61   |
| 500   | 7.5   | 8.4   | 304  |
| 1000  | 14.9  | 16.7  | 608  |
| 5000  | 74.8  | 83.5  | 3038 |
| 10000 | 149.5 | 167.1 | 6077 |

| USD | NPR  | SFR   | BTN  |
|-----|------|-------|------|
| 1   | 73   | 1.2   | 44   |
| 5   | 365  | 6.1   | 222  |
| 10  | 729  | 12.2  | 444  |
| 50  | 3647 | 61.0  | 2221 |
| 100 | 7294 | 122.0 | 4442 |



Nepal Trekkings

RAOnline

RAOnline April 2007

## Maps