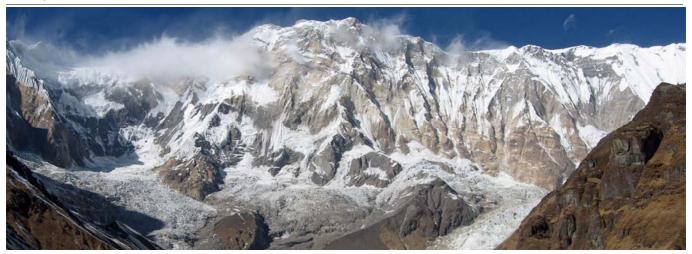

# KARAO Trek Trekking in Nepal

# Annapurna Region

# Modi Khola Trekking and Chitwan National Park

# 2 Days Kathmandu, 2 Days Pokhara, 2 Days Chitwan National Park, 8 Days Trekking

#### **Annapurnas:**



## **Additional Information:**

#### **Airport information**

#### **Customs requirements:**

- Personal effects of the passengers are permitted free entry. They are allowed to bring in the, consumable articles such as liquor one bottle up 1.0 liters, 200 sticks of cigarette, 15 rolls of photo film and 12 rolls of movie camera film.
- Visitors are also allowed to carry one binocular, one camera, one movie camera, one video camera, one radio, one tape recorder, one wrist watch, one set of fountain pen, one perambulator, 15 radio cassettes and 10 disk records into the country for personnel use, on the condition that they are declared and are to be taken back on return.
- Restrictions on the carriage of foreign cash currency in and out of the country remain in force.

#### Entry visa:

- Si